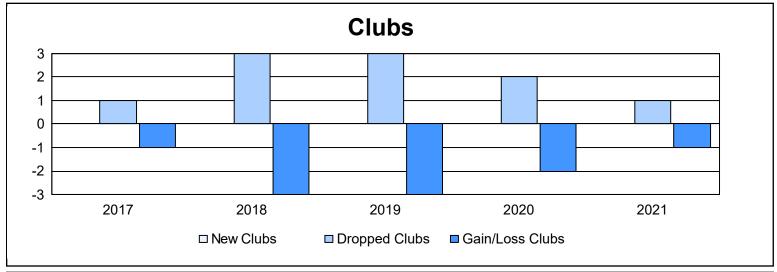

District 9 NW As of June 2021 Cumulative

| Year      | New<br>Clubs | Dropped<br>Clubs | Gain/<br>Loss<br>Clubs | New<br>Members | Charter<br>Members | Reinstate<br>Members | Transfer<br>Members | Total<br>Member<br>Added | Total<br>Members<br>Dropped | Gain/<br>Loss<br>Members |
|-----------|--------------|------------------|------------------------|----------------|--------------------|----------------------|---------------------|--------------------------|-----------------------------|--------------------------|
| 2016-2017 | 0            | 1                | -1                     | 66             | 0                  | 4                    | 1                   | 71                       | 101                         | -30                      |
| 2017-2018 | 0            | 3                | -3                     | 33             | 3                  | 26                   | 3                   | 65                       | 164                         | -99                      |
| 2018-2019 | 0            | 3                | -3                     | 37             | 2                  | 11                   | 2                   | 52                       | 93                          | -41                      |
| 2019-2020 | 0            | 2                | -2                     | 49             | 0                  | 1                    | 2                   | 52                       | 100                         | -48                      |
| 2020-2021 | 0            | 1                | -1                     | 25             | 0                  | 2                    | 2                   | 29                       | 97                          | -68                      |
| Average   | 0            | 2                | -2                     | 42             | 1                  | 9                    | 2                   | 54                       | 111                         | -57                      |