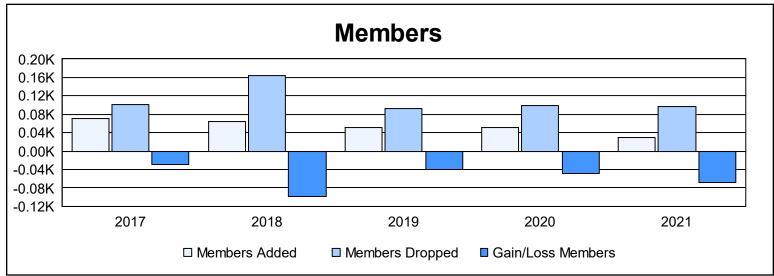

District 9 NW As of June 2021 Cumulative

| Year      | New<br>Clubs | Dropped<br>Clubs | Gain/<br>Loss<br>Clubs | New<br>Members | Charter<br>Members | Reinstate<br>Members | Transfer<br>Members | Total<br>Member<br>Added | Total<br>Members<br>Dropped | Gain/<br>Loss<br>Members |
|-----------|--------------|------------------|------------------------|----------------|--------------------|----------------------|---------------------|--------------------------|-----------------------------|--------------------------|
| 2016-2017 | 0            | 1                | -1                     | 66             | 0                  | 4                    | 1                   | 71                       | 101                         | -30                      |
| 2017-2018 | 0            | 3                | -3                     | 33             | 3                  | 26                   | 3                   | 65                       | 164                         | -99                      |
| 2018-2019 | 0            | 3                | -3                     | 37             | 2                  | 11                   | 2                   | 52                       | 93                          | -41                      |
| 2019-2020 | 0            | 2                | -2                     | 49             | 0                  | 1                    | 2                   | 52                       | 100                         | -48                      |
| 2020-2021 | 0            | 1                | -1                     | 25             | 0                  | 2                    | 2                   | 29                       | 97                          | -68                      |
| Average   | 0            | 2                | -2                     | 42             | 1                  | 9                    | 2                   | 54                       | 111                         | -57                      |